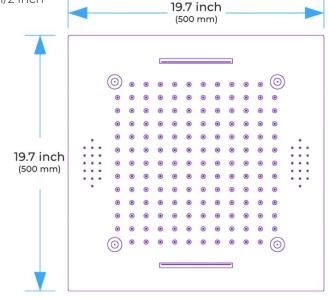

# PHONE CONTROLLED THERMOSTATIC LED RECESSED CEILING MOUNT RAINFALL MIST WATERFALL MUSICAL SHOWER SYSTEM WITH JETTED BODY SPRAYS AND HAND SHOWER SPECIFICATIONS



#### **Shower Head**

Shower Head 3 Functions: Waterfall, Rainfall & Mist

Shower head size: 20 x 20 inch

Each function run all together and separately

Music and LED light work by electronic

All Metal Material: Solid Brass; Stainless Steel (top showerhead, hose)

Shower Head Mounting: Flush on ceiling

Hand Spray Hose: 59 inch Water flow: 2.5 GPM ~ 5.5 GPM Water pressure: 0.3 MPA ~ 1 MPA

Water pipe lines: 3/4 inch water pipes for the hot and cold water mixer

inlet, the others are 1/2 inch





18.5 x 18.5 inch

### 304 Stainless Steel



Water Pressure: 0.3-0.5MPA Shower Flow Rate: 9-25L/min



All dimensions and specifications are nominal and may vary. Use actual products for accuracy in critical situations.



## **B**athSelect

#### **Shower Mixer**





Product shown is only for installation display purpose

#### **Shower Mixer Connections**



#### **Hand Shower**



Flow Rate: 2.0 GPM / 7.6 LPM

#### **Spout**



#### **Body Jet**





#### **FEATURES**

Material: Brass
Base Plate Height: 5-1/8"
Base Plate Width: 5-1/8"
Jet Surface Area: 3-1/8"
Surface Depth: 1/4"
Adjustment Angle: 5°
Male NPT Connection: 1/2"
Maximum Flow Rate: 2.5 GPM
(9.5L/min) max @ 80 psi