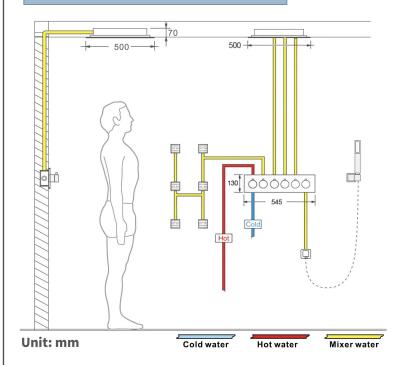

Shower Head Mounting: Flush on ceiling

Hand Spray Hose: 59 inch Water flow: 2.5 GPM ~ 5.5 GPM Water pressure: 0.3 MPA ~ 1 MPA

Water pipe lines: 3/4 inch water pipes for the hot and cold water mixer

inlet, the others are 1/2 inch