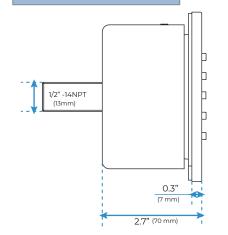

ic and LED light work by electronic

All Metal Material: Solid Brass; Stainless Steel (top showerhead, hose)

Shower Head Mounting: Flush on ceiling

Hand Spray Hose: 59 inch Water flow: 2.5 GPM ~ 5.5 GPM Water pressure: 0.3 MPA ~ 1 MPA

Water pipe lines: 3/4 inch water pipes for the hot and cold water mixer

inlet, the others are 1/2 inch





18.5 x 18.5 inch

### 304 Stainless Steel



Water Pressure: 0.3-0.5MPA Shower Flow Rate: 9-25L/min



All dimensions and specifications are nominal and may vary. Use actual products for accuracy in critical situations.



## **B**athSelect

#### **Shower Mixer**





Product shown is only for installation display purpose

#### **Shower Mixer Connections**



#### **Hand Shower**



Flow Rate: 2.0 GPM / 7.6 LPM

#### **Spout**



#### **Body Jet**





#### **FEATURES**

Material: Brass
Base Plate Height: 5-1/8"
Base Plate Width: 5-1/8"
Jet Surface Area: 3-1/8"
Surface Depth: 1/4"
Adjustment Angle: 5°
Male NPT Connection: 1/2"
Maximum Flow Rate: 2.5 GPM
(9.5L/min) max @ 80 psi