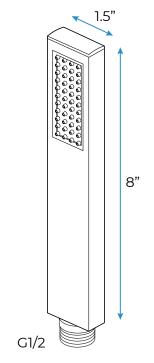

ize: 20 x 20 inch

Each function run all together and separately

Music and LED light work by electronic

All Metal Material: Solid Brass; Stainless Steel (top showerhead, hose)

Shower Head Mounting: Flush on ceiling

Hand Spray Hose: 59 inch Water flow: 2.5 GPM ~ 5.5 GPM Water pressure: 0.3 MPA ~ 1 MPA

Water pipe lines: 3/4 inch water pipes for the hot and cold water mixer

inlet, the others are 1/2 inch





18.5 x 18.5 inch

### 304 Stainless Steel



Water Pressure: 0.3-0.5MPA Shower Flow Rate: 9-25L/min



All dimensions and specifications are nominal and may vary. Use actual products for accuracy in critical situations.



## **B**athSelect

#### **Shower Mixer**





Product shown is only for installation display purpose

#### **Shower Mixer Connections**



#### **Hand Shower**



Flow Rate: 2.0 GPM / 7.6 LPM

#### **Spout**



#### **Body Jet**





#### **FEATURES**

Material: Brass
Base Plate Height: 5-1/8"
Base Plate Width: 5-1/8"
Jet Surface Area: 3-1/8"
Surface Depth: 1/4"
Adjustment Angle: 5°
Male NPT Connection: 1/2"
Maximum Flow Rate: 2.5 GPM
(9.5L/min) max @ 80 psi