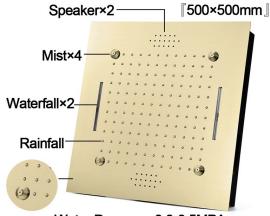

#### **Shower Head**

Shower Head 3 Functions: Waterfall, Rainfall & Mist

Shower head size: 20 x 20 inch

Each function run all together and separately

Music and LED light work by electronic

All Metal Material: Solid Brass; Stainless Steel (top showerhead, hose)

### 304 Stainless Steel

Water Pressure: 0.3-0.5MPA Shower Flow Rate: 9-25L/min

All dimensions and specifications are nominal and may vary. Use actual products for accuracy in critical situations.