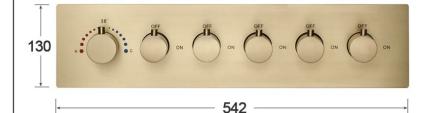

HAND SHOWER SPECIFICATIONS



#### **Shower Head**

Shower Head 3 Functions: Waterfall, Rainfall & Mist

Shower head size: 20 x 20 inch

Each function run all together and separately

Music and LED light work by electronic

All Metal Material: Solid Brass; Stainless Steel (top showerhead, hose)

Shower Head Mounting: Flush on ceiling

Hand Spray Hose: 59 inch Water flow: 2.5 GPM ~ 5.5 GPM Water pressure: 0.3 MPA ~ 1 MPA

Water pipe lines: 3/4 inch water pipes for the hot and cold water mixer

inlet, the others are 1/2 inch





18.5 x 18.5 inch

### 304 Stainless Steel



Water Pressure: 0.3-0.5MPA Shower Flow Rate: 9-25L/min



All dimensions and specifications are nominal and may vary. Use actual products for accuracy in critical situations.



## **B**athSelect

#### **Shower Mixer**





Product shown is only for installation display purpose

#### **Shower Mixer Connections**



#### **Hand Shower**



Flow Rate: 2.0 GPM / 7.6 LPM

#### **Spout**



#### **Body Jet**





#### **FEATURES**

Material: Brass
Base Plate Height: 5-1/8"
Base Plate Width: 5-1/8"
Jet Surface Area: 3-1/8"
Surface Depth: 1/4"
Adjustment Angle: 5°
Male NPT Connection: 1/2"
Maximum Flow Rate: 2.5 GPM
(9.5L/min) max @ 80 psi