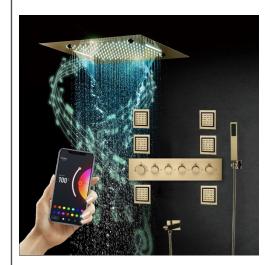

# PHONE CONTROLLED THERMOSTATIC LED RECESSED CEILING MOUNT RAINFALL MIST WATERFALL MUSICAL SHOWER SYSTEM WITH JETTED BODY SPRAYS AND HAND SHOWER SPECIFICATIONS

#### **Shower Head**

Shower Head 3 Functions: Waterfall, Rainfall & Mist

Shower head size: 20 x 20 inch

Each function run all together and separately

Music and LED light work by electronic

All Metal Material: Solid Brass; Stainless Steel (top showerhead, hose)

Shower Head Mounting: Flush on ceiling

Hand Spray Hose: 59 inch Water flow: 2.5 GPM ~ 5.5 GPM Water pressure: 0.3 MPA ~ 1 MPA

Water pipe lines: 3/4 inch water pipes for the hot and cold water mixer

inlet, the others are 1/2 inch