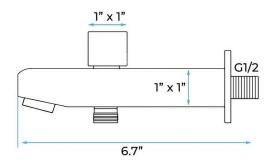

#### **Shower Mixer Connections**

Shower Head Mounting: Flush on ceiling

Hand Spray Hose: 59 inch Water flow: 2.5 GPM ~ 5.5 GPM Water pressure: 0.3 MPA ~ 1 MPA

Water pipe lines: 3/4 inch water pipes for the hot and cold water mixer

inlet, the others are 1/2 inch