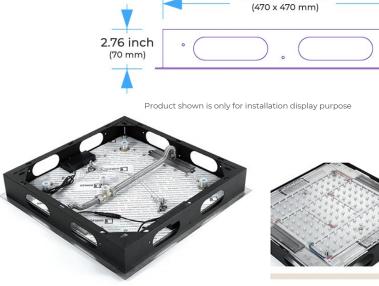

# PHONE CONTROLLED THERMOSTATIC LED RECESSED CEILING MOUNT RAINFALL MIST WATERFALL MUSICAL SHOWER SYSTEM WITH JETTED BODY SPRAYS AND HAND SHOWER SPECIFICATIONS



#### **Shower Head**

Shower Head 3 Functions: Waterfall, Rainfall & Mist

Shower head size: 20 x 20 inch

Each function run all together and separately

Music and LED light work by electronic

All Metal Material: Solid Brass; Stainless Steel (top showerhead, hose)

Shower Head Mounting: Flush on ceiling

Hand Spray Hose: 59 inch Water flow: 2.5 GPM ~ 5.5 GPM Water pressure: 0.3 MPA ~ 1 MPA

Water pipe lines: 3/4 inch water pipes for the hot and cold water mixer

inlet, the others are 1/2 inch





18.5 x 18.5 inch

### 304 Stainless Steel



Water Pressure: 0.3-0.5MPA Shower Flow Rate: 9-25L/min



All dimensions and specifications are nominal and may vary. Use actual products for accuracy in critical situations.



## **B**athSelect

#### **Shower Mixer**





Product shown is only for installation display purpose

#### **Shower Mixer Connections**



#### **Hand Shower**



Flow Rate: 2.0 GPM / 7.6 LPM

#### **Spout**



#### **Body Jet**





#### **FEATURES**

Material: Brass
Base Plate Height: 5-1/8"
Base Plate Width: 5-1/8"
Jet Surface Area: 3-1/8"
Surface Depth: 1/4"
Adjustment Angle: 5°
Male NPT Connection: 1/2"
Maximum Flow Rate: 2.5 GPM
(9.5L/min) max @ 80 psi