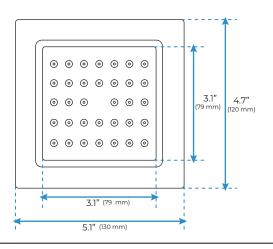

#### **FEATURES**

Material: Brass
Base Plate Height: 5-1/8"
Base Plate Width: 5-1/8"
Jet Surface Area: 3-1/8"
Surface Depth: 1/4"
Adjustment Angle: 5°
Male NPT Connection: 1/2"
Maximum Flow Rate: 2.5 GPM
(9.5L/min) max @ 80 psi

#### **Body Jet**